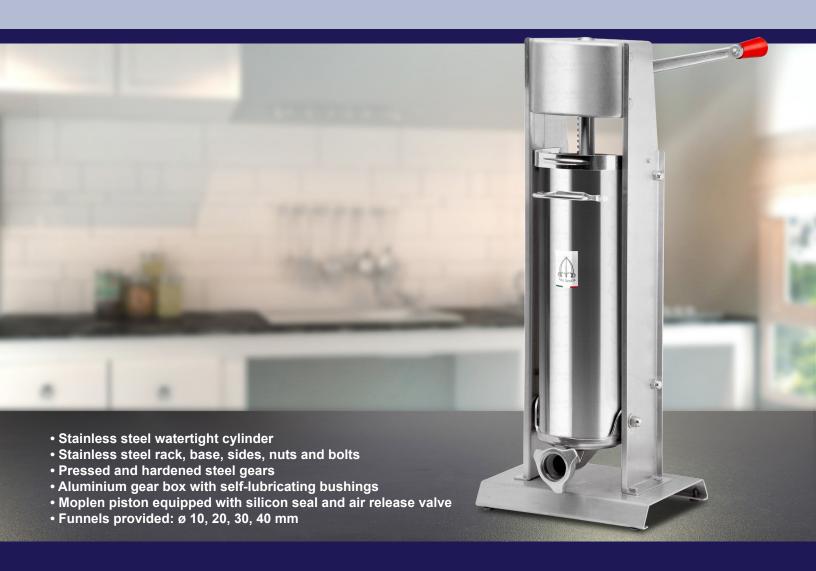

# **FOOD EQUIPMENT**

**SERVING THE FOOD INDUSTRY SINCE 1951** 

STAINLESS STEEL VERTICAL TWO-SPEED GEAR-DRIVEN MANUAL SAUSAGE STUFFER - 22 lb. capacity

Item: 18207

#### **FEATURES**

- Speed variator to increase the withdrawal speed
- Vertical cylinder to optimize space
- Particularly suitable for soft mixtures
- Rear handle to improve the usability

All Stainless Steel Vertical Two-Speed Gear-Driven

10 kg. / 22 lbs.

ø 10, 20, 30, 40 mm

12.6" x 10.2" x 31.5"

320.04 x 259.08 x 800.1 mm

40 lbs. / 18.14 kg.