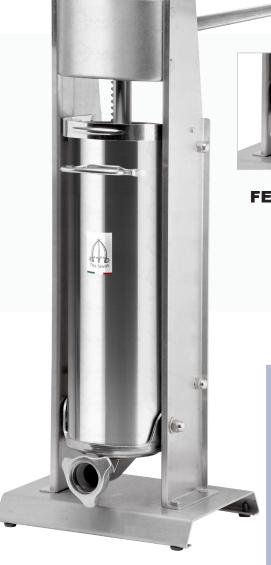

# **FOOD EQUIPMENT**

**SERVING THE FOOD INDUSTRY SINCE 1951** 

STAINLESS STEEL VERTICAL TWO-SPEED GEAR-DRIVEN MANUAL SAUSAGE STUFFER - 22 lb. capacity

Item: 18207

#### **FEATURES**

- Speed variator to increase the withdrawal speed
- Vertical cylinder to optimize space
- Particularly suitable for soft mixtures
- Rear handle to improve the usability

All Stainless Steel Vertical Two-Speed Gear-Driven

10 kg. / 22 lbs.

ø 10, 20, 30, 40 mm

12.6" x 10.2" x 31.5"

320.04 x 259.08 x 800.1 mm

40 lbs. / 18.14 kg.